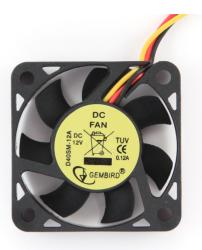

D40SM-12A

# 40 mm sleeve bearing cooling fan, 12 V

- A better airflow inside your system increases its stability. Keep your equipment cool and prevent it from overheating with this cooler fan.
- Cools your case
- Durable and reliable
- Up to 5000 RPM

#### **Features**

- Durable sleeve bearing cooling fan
- Connector type: 3 Pins
- Speed up to 5000 RPM
- Super-silent

### **Specifications**

Rated voltage: 12VDC
Operation voltage: 6V~14V
Rated current: 0.12A
Rated power (max): 1.44W
Starting voltage: 6V
Locked current: 0.16A
Insulation type: UL: Class A
Speed (max): 5000RPM±10%
Maximum air flow: 3.08CFM