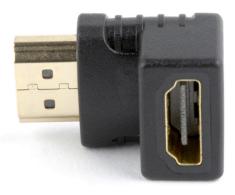

# HDMI right angle adapter, 90° downwards

## A-HDMI90-FML

- <sup>-</sup> 90 degrees angled plug, fits perfectly in tight spaces behind your TV
- <sup>-</sup> Leads the HDMI cable behind your device downwards 90 degrees

### **Specifications**

HDMI connector type: female, male Angle: 90 degrees. downwards Dimensions: 21 x 21 x 10 mm Net weight: 10 g

#### **Features**

- Right angle (90°) HDMI female to male adapter plug
- Downward angle, gold plated contacts