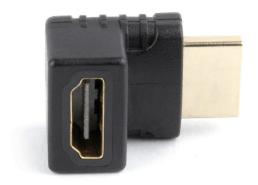

# HDMI right angle adapter, 270° upwards

A-HDMI270-FML

- <sup>-</sup> 270 degrees angled plug, fits perfectly in tight spaces behind your TV
- Leads the HDMI cable behind your device upwards 270 degrees

#### **Features**

- Left angle (270°) HDMI female to male adapter plug
- Upward angle, gold plated contacts

## **Specifications**

HDMI connector type: female, male Angle: 270 degrees. Upwards Dimensions: 21 x 21 x 10 mm Net weight: 10 g