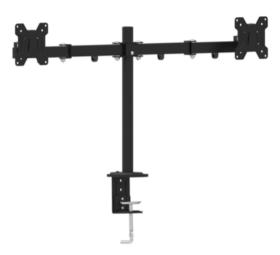

# Adjustable desk 2-display mounting arm (tilting), 13"-27", up to 7 kg

- Position your screen perfectly
- Lightweight and tilting design

### **Specifications**

Material: steel Max. load: 7 kg (13"-27") per arm Table thickness: max. 12 cm Net weight: 4 kg

#### **Features**

- Monitor desk mount with double monitor arm
- Arms allow to swivel, extend, retract or tilt your display and enables rotating the displays from landscape-to-portrait mode, etc
- Durable strong desk clamp for easy and secure fixation on your desk
- Practical cable clips in the arms
- Works with almost any LCD monitor (max. 27")
- VESA compatible (100 x 100 mm and 75 x 75 mm)