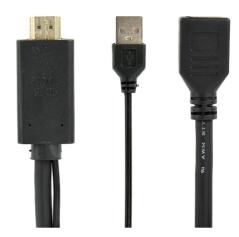

# Active 4K HDMI male to DisplayPort female adapter, black

A-HDMIM-DPF-01

Easily connect your 4K DiplayPort display to your HDMI computer

## Features

- HDMI male to DisplayPort female active adapter cable
- USB power is required, via integrated extra USB connector
- Supports resolutions up to 4K at 30 Hz

### **Specifications**

Interface: HDMI-A (male), DisplayPort (female), USB type-A (male) power

inpu

Supported resolutions: max. 4K @ 30 Hz Signal transmission: audio + video

Cable length: 10 cm

Power consumption: 5 V DC up to 0.3 A