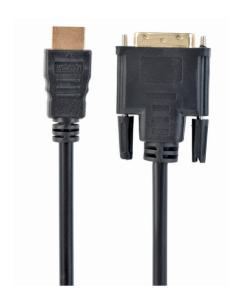

# HDMI to DVI cable, 1.8 m

CC-HDMI-DVI-6

- Practical bi-directional adapter cable:
- Connect your HDMI display to DVI video source
- Connect your DVI monitor to an HDMI video source

## **Specifications**

Connector 1: 19 pin HDMI type-A (male) Connector 2: 18+1 pin single link DVI-D (male) Max supported resolution: 1080p FHD (60 Hz)

Bi-directional: yes Length: 1.8 m (3ft)

#### **Features**

- HDMI to DVI adapter cable
- Allows to send digital video signals between HDMI and DVI devices
- Gold plated connectors for a reliable connection