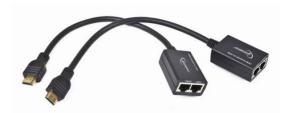

## **Specifications**

Ports: sender unit with 2 RJ45 connectors; receiver unit with 2 RJ45 connectors

Interface standard: HDMI up to v.1.2a backward compatible with versions 1.0/1.1/1.2

 $Video\ formats\ supported:\ HDMI\ of\ 480i,\ 576i,\ 480p,\ 576p,\ 720p,\ 1080i,\ 1080p$ 

# **Package contents**

Sender unit Receiver unit User manual