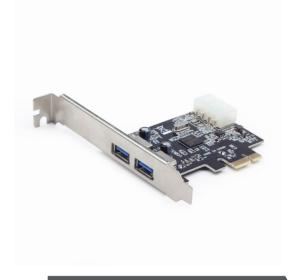

# **USB 3.0 PCI-E host adapter**

### **Specifications**

Ports: 2 pcs, USB 3.0, USB 2.0/1.1 compatible; an extra MOLEX 4 pin power

input port

Host interface: PCI-Express Chipset: NEC D720200F1 Dimensions: 93 x 121 x 19 mm

Net weight: 50 g

#### **Features**

- Adds two Super-speed USB 3.0 ports to your PC
- Real data transfer rate exceeds 100 MBps
- Also lets USB 2.0 devices work faster