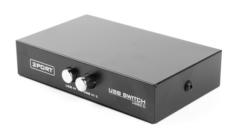

# 2-port manual USB switch

- Get more from your PC
- Share one USB device with 2 computers
- No extranal power supply needed
- Perfect for printers, scanners and many other USB peripherals

# Features

- For printer, scanner or any other USB device
- 2 computers can share one USB device (or several devices connected to USB hub)
- 2 input USB connectors (B male) and one output USB connector (A female)

## **Specifications**

Interface supported: USB 2.0/1.1 compatible hosts; USB 3.0/2.0/1.1 device

Connectors: 2 x USB-BF v.2.0 for 2 computers, USB-AF for the device or USB hub

Dimensions: 120 x 85 x 28 mm (LxWxH)