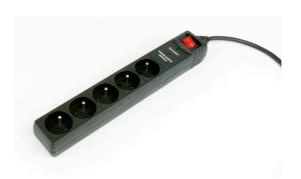

# Surge protector, 5 French sockets, 1.5 m, black

SPF5-C-5

#### **PURE POWER**

- Protects valuable equipment from harmful power surges
- Suitable for high power consumption devices
- Overload protection
- Indicates correct grounding
- Self-diagnostic
- Safe for children

## **Features**

- Built-in surge protection
- Designed for electrical loads up to 16 A
- High quality flame-retardant plastic case
- Built-in self-recovery thermal fuse
- Monitors correct grounding of the wall socket
- Monitors correct work of protection circuit
- Child protection shutters on each socket

## **Specifications**

Maximum total power load: 250 V AC, up to 16 A, (50 -60) Hz

Maximum surge voltage 6000 V, maximum spike current 9000 A, energy 250 Joules

Sockets: 5 X French type (German Schuko type compatible)

Illuminated power rocker switch

German (Schuko) plug 16 A 1.5mm2 power cord, 1.5 m

Grounding indicator

Self-diagnostic indicator

Dimensions: 330 mm x 56 mm x 45 mm

Temperature range: (-5...+40) °C

Net weight: 0.45 kg