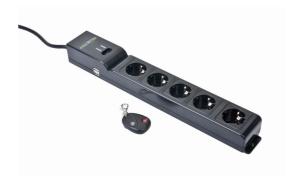

# Remote controlled 5 socket surge protector

EG-SP5-U6B-RM

#### **Features**

- 5 socket AC surge protector with remote control
- Protects computers, other office equipment and home appliances from harmful power surges and spikes
- USB ports allow charging any device with up to 2 A power consumption
- Designed for electrical loads up to 16 A
- High quality flame-retardant plastic case
- Child protection shutters
- Mounting holes

#### **Package contents**

Surge protector Remote control with a battery (12 VDC, type 27A)