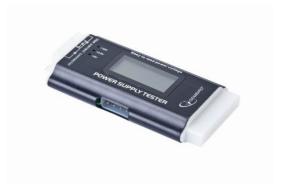

# Power supply tester with LCD screen

#### **GET THE RIGHT TOOL**

- Perfect for quick and safe PSU check-up
- Sturdy aluminum body
- Easy to use

#### **Features**

- Voltage tester for ATX, BTX and ITX compliant power supply units
- Suitable for testing motherboard connectors and all peripheral
- Audible and visible (LED's and LCD screen) alarm in case of detected voltage failures