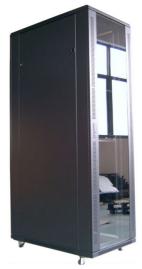

19C-42U/600-1000U-2

19" standard rack metal cabinet 42U 600X1000MM, unassembled, 2nd part of 3 (side panels, glass)

 NOTE: this is the 2-nd package part of 3. Do not forget to also select 19C-42U/600-1000U-1 and 19C-42U/600-1000U-3 when ordering this product.

# **Specifications**

19" standard rack metal cabinet 42U Dimensions: 600 x 1000 mm

#### **Features**

- Extra sturdy metal case
- Open construction allows easy assembly, disassembly and maintenance
- Steel glass door
- Cable holder on the bottom
- Removable side doors