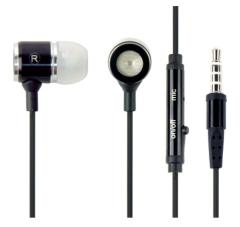

# Metal earphones with microphone, black

- Stylish metal design
- Practical in-line microphone
- Perfect for mobile phones and tablets
- Designed for pure music pleasure! The ear cushions are very soft and fit perfectly in your ears to create a great sound experience. With very little pressure on the ears, you can use these earphones comfortably for long periods. These earphones match perfectly with your modern lifestyle and are the ideal companion to your mobile phone, tablet or any other music player.

## **Specifications**

Frequency response: 50-18000 Hz 3.5 mm stereo audio plug Cord length: 0.9 m Dimensions 42x16.4x15 mm Net weight: 12 g Color box packing

#### **Features**

- Metal stereo earphones
- High quality bass driven sound for optimal music experience
- In-line microphone
- Comfortable soft silicone ear cushions