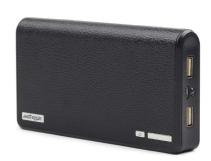

# 12000 mAh power bank

EG-PB12-01

#### **GENIE IN CHARGE**

- Charge your gear on the go
- Practical built-in flashlight
- Powerfull enough for charging tablets

## **Features**

- Super powerful 12000 mAh Power bank
- Rechargeable via USB (via PC or optional USB power adapter)
- LED battery status indicator

## **Specifications**

Battery capacity: 12000 mAh, LiON Power input: 5 V DC, 1.2 A Power output: 5 V, up to 1.2 A / 5 V, up to 2.1 A Recharging time: >10 hrs

Dimensions: 150 x 78 x 21 mm (L x W x H)

Net weight: 330 g