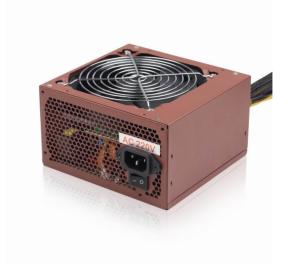

CCC-PSU400-01

Power supply unit, 400W ATX/BTX, active PFC, 12 cm fan, "Bronze" series

- Pure power for your PC
- 400 W
- Compatible with both ATX and BTX motherboards

# **Specifications**

12 cm cooling fan

Active PFC

Temperature control card for low-noise performance Energy efficiency 80 PLUS Bronze: 82%, 85%, 82% at 20%, 50%, 100% load

Connectors:

4 pcs x SATA, 24 pin, 4 pcs x Molex, 1 pc x floppy, 600 mm length wires

#### **Features**

- ATX/BTX power supply
- 400 W power with active PFC
- 12 cm cooling fan
- Includes VDE approved power cord
- Bronze powder coating