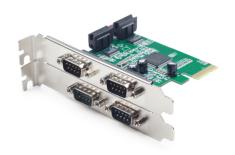

# 4 serial port PCI-Express add-on card

 Provides 4 high-speed serial ports to any PC with at least one free PCI-Express slot

#### **Features**

- PCI-Express 4 serial RS-232 ports add-on card
- High-speed up to 230.4 Kbps data transfer rate

### **Specifications**

Chipset: WCH384
Standard: PCI-Express rev. 1.1
IRQ and I/O address assigned by BIOS
Baud rate: 50 bps ... 230.4 Kbps
RS-232 DB9 signals: TxD, RxD, RTS, CTS, DTR, DSR, DCD, GND

Low-profile brackets Dimensions: 63 x 100 x 38 mm Net weight: 104 g