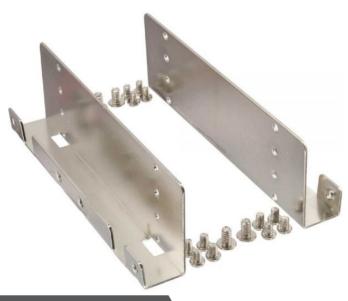

# Metal mounting frame for 4 pcs x 2.5" SSD to 3.5" bay

#### **Features**

- Allows to mount up to 4 pieces of 2.5" SSD (solid state drive) into a 3.5" internal drive bay
- Strong, durable metal design
- Including all required mounting screws

## **Specifications**

Supports any 2.5" HDD, SSD (if 4 pcs together up to 9.5 mm each)

Supports 3.5 inch bay inside a computer for installation Material: metal, 1 mm Dimensions:  $112 \times 35.5 \times 16$  mm Net weight: 96 g