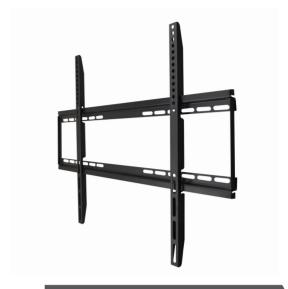

# **Specifications**

Material: steel (1.6 mm) Max. load: 50 kg (40"-75") Wall distance: 24 mm

Dimensions wall plate: 750 x 201 mm

Net weight: 1.27 kg

#### **Features**

- Heavy duty steel TV wall mount
- Supports most 40" 75" LCD TV's
- VESA compatible, max. 600 mm x 400 mm
- Distance to the wall: 24 mm
- Quick to assemble in a few easy steps
- Includes all necessary installation materials