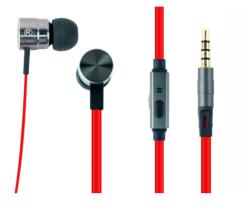

# MHS-EP-LHR Metal earphones with microphone, "London"

- <sup>-</sup> Stylish flat cable design
- Practical in-line microphone
- Perfect for mobile phones and tablets
- Designed for pure music pleasure! The ear cushions are nice and soft and fit perfectly in your ears to create a great audio experience. With very little pressure on the ears, you can use these earphones comfortably for long periods of time. These metal earphones match perfectly with your modern city lifestyle and are the ideal companion to your mobile phone, tablet or any other music player.

#### **Features**

- Metal stereo earphones with flat cable
- High quality bass driven sound for optimal music experience
- In-line microphone
- Comfortable soft silicone ear cushions