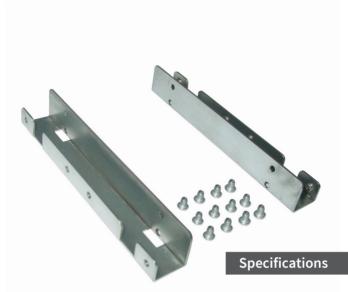

### **Package contents**

Metal brackets Screws, 12 pcs 200 0.0132 14.79 120x35x20 mm 300x220x200 mm CN 8716309096652 8473308000