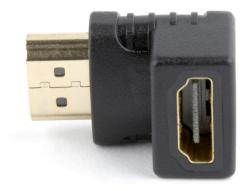

# HDMI right angle adapter, 90° downwards

A-HDMI90-FML

- <sup>-</sup> 90 degrees angled plug, fits perfectly in tight spaces behind your TV
- Leads the HDMI cable behind your device downwards 90 degrees

#### **Features**

- Right angle (90°) HDMI female to male adapter plug
- Downward angle, gold plated contacts

## **Specifications**

HDMI connector type: female, male Angle: 90 degrees. downwards Dimensions: 21 x 21 x 10 mm Net weight: 10 g