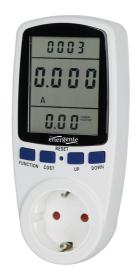

## **Specifications**

Rating voltage: 230 V AC, 50 Hz Power measure range: 16 A, 3680 W Energy display: 0 9999 days, 0 9999 W, 0 999.9 V, 0 16A, 0 99.99 cost unit/ KWh, 0 9999 KWh, 0 9999 cost units Built-in battery: rechargeable 3.6 VDC Ni-MH, 20 mAh Dimensions: 72 x 76 x 158 mm Net weight: 0.24 kg

#### **Features**

- Large 2.8" LCD display shows time and all energy parameters
- Measurement of voltage (V), current (A), power (W), energy (KWh), power factor (PF), frequency (Hz), cost, built-in clock
- Overload indication
- Child-safe shutter